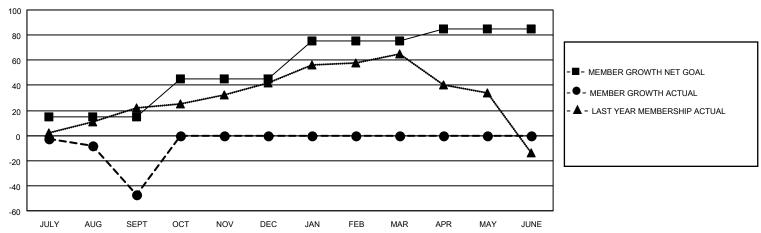

### GOALS AND ACTUAL MEMBERS CUMULATIVE

| DROPPED CLUBS: 0 |    | 8 CLUBS OF 33 ADDED 1 OR MORE<br>NEW MEMBERS | GENDER DISTRIBUTION  MALE 631 (54.44%) |              |     |
|------------------|----|----------------------------------------------|----------------------------------------|--------------|-----|
| DROPPED MEMBERS  |    |                                              | FEMALE                                 | 528 (45.56%) |     |
| DECEASED         | 5  | CLICK HERE FOR CUMULATIVE                    | TOTAL FAMILY UNIT MEMBERS              |              | 235 |
| CLUB CANCELLED   | 70 | MEMBERSHIP DATA                              | FAMILY MEMBERS PAYING HALF             |              | 121 |
| OTHER            | 79 |                                              |                                        |              |     |
| TOTAL            | 84 |                                              |                                        |              |     |

Results as of: 9/30/2020